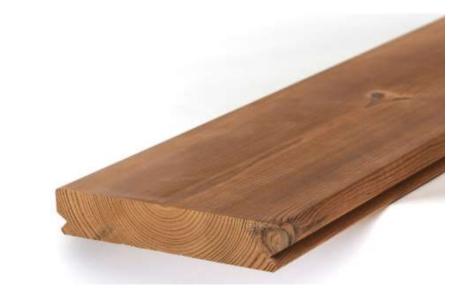

## **LUNA SHP Profix 2 26x140**

## **PRODUCT INFO** MIN. ORDER CLASS SPECIES QUALITY A 1 SURFACE/ Planed **FINISHING** LENGHTS: 3,6-5,1 m (availability varies) Length package, in 30 cm modules Coverage width 146 mm (6 mm gap), 6,85 rm/m2 UTILITY DATA: Weight average ~1,6 kg/rm ~10,9 kg/m2 ARTICLE: 26x140 SHP PF2 Thermo-D Rw A PACKAGING: Package size 160 pcs (half package; Production standard package size) Package covered by Lunawood plastic hood on 5 sides

## **PRODUCT SPECIFICATIONS**

- Tolerances, quality and installation based on Lunawood general rules and instructions.
- Nominal size: 32x150

LUNAWOOD